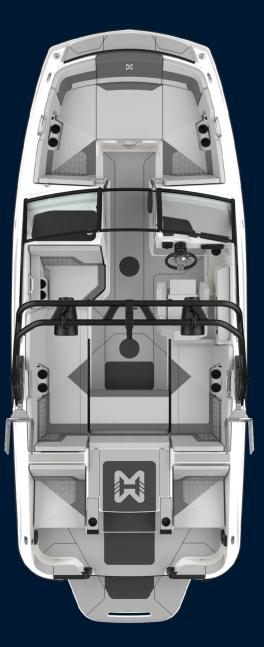

# **KEY FEATURES**

- 1 Sizable Playpen
- **2** Versatile Cockpit Seating
- Walkthrough Transom & Hangout Zone
- **ONEW** Ballast Gauges

TSURF

5

Build your boat at HEYDAYWAKEBOATS.COM

Ш.,

O U R

 $\langle \omega \rangle$ Ballast Tank 2,950 LBS