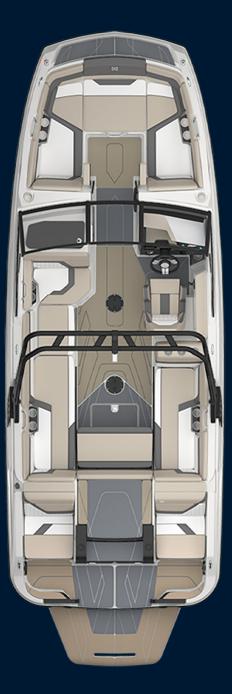

# ONBOARD HIGHLIGHTS

- 1 Futuristic Helm w/ Touchscreen
- 2 Premium Upholstery Stitching
- 3 Convertible Aft Stadium Seats
- Transformational Rear-Facing Cockpit Seats

Build your boat at HEYDAYWAKEBOATS.COM