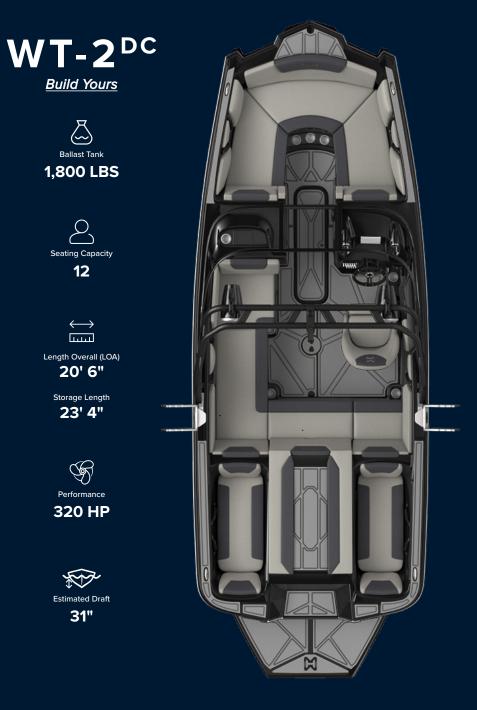

320 HP

\*All prices reflect MSRP in US dollars and are applicable in the US only. Dealer sets the actual price. Additional taxes and fees may apply. See participating dealer for details.

**Build Yours**  $\square$ Ballast Tank 1,800 LBS 2 Seating Capacity 12  $\longleftrightarrow$ ليبينيا Length Overall (LOA) 20' 6" Storage Length 23' 4" F Performance 320 HP \*1

Estimated Draft

31"