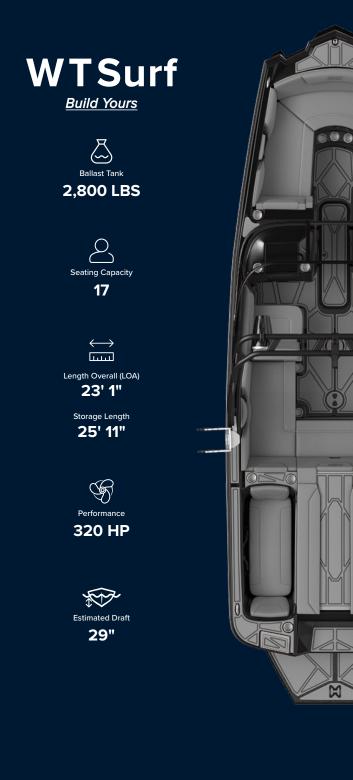

# **KEY FEATURES**

- 1 Sizable Playpen
- **2** Versatile Cockpit Seating
- Walkthrough Transom & Hangout Zone
- **ONEW** Ballast Gauges

TSURF

5

Build your boat at HEYDAYWAKEBOATS.COM

Ш.,

O U R

 $\langle \omega \rangle$ Ballast Tank 2,950 LBS

> $\mathcal{Q}$  $\overline{}$ Seating Capacity 14

**Build Yours** 

 $\underset{1\dots1}{\longleftrightarrow}$ 

Length Overall (LOA)

Storage Length 24' 5"

F Performance 370 HP

Length Overall (LOA) 20'

> Storage Length 22' 6"

320 HP

\*All prices reflect MSRP in US dollars and are applicable in the US only. Dealer sets the actual price. Additional taxes and fees may apply. See participating dealer for details.

**Build Yours**  $\square$ Ballast Tank 1,800 LBS 2 Seating Capacity 12  $\longleftrightarrow$ ليبينيا Length Overall (LOA) 20' 6" Storage Length 23' 4" F Performance 320 HP \*1

Estimated Draft

31"